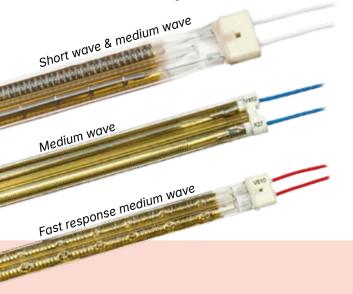

## Twin Tube Lamps

Victory has a long history of expertise in producing high quality infrared emitters for a wide range of industries.

These include a broad range of twin tube lamps for a variety of industrial processes. They include short wave, medium wave, carbon and fast response medium wave lamps, in a number of single ended and double ended configurations.

### Twin Tube Lamps

Victory twin tube lamps are made of high quality quartz and were designed by Victory's engineers to yield high radiation power as well as to provide excellent mechanical stability. They are available as clear, or coated with Victory's renowned SRC500 and Gold coatings.