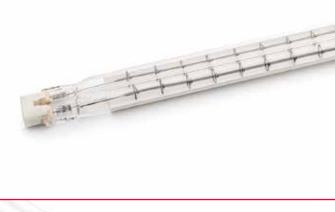

### Twin Tube Lamps

Victory twin tube lamps are made of high quality quartz and were designed by Victory's engineers to yield high radiation power as well as to provide excellent mechanical stability. They are available as clear, or coated with Victory's renowned SRC500 and Gold coatings.

## High power with high quality

- High quality quartz
- Excellent mechanical stability
- Clear or coated
- Single or double ended connections
- Industry standard 'ABC...' lamp types