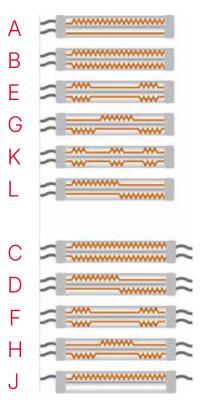

#### Lamp types

## High power with high quality

- High quality quartz
- Excellent mechanical stability
- Clear or coated
- Single or double ended connections
- Industry standard 'ABC...' lamp types