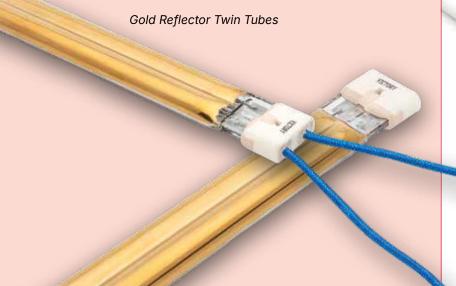

### Twin Tube Lamps

Victory twin tube lamps are made of high quality quartz and were designed by Victory's engineers to yield high radiation power as well as to provide excellent mechanical stability. They are available as clear, or coated with Victory's renowned SRC500 and Gold coatings.

## High power with high quality

- High quality quartz
- Excellent mechanical stability
- Clear or coated
- Single or double ended connections
- Industry standard 'ABC...' lamp types